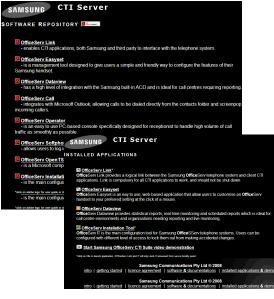

### Samsung OfficeServ CTI Server

The following OfficeServ CTI applications come pre-installed with the OfficeServ CTI Server. All applications require a valid licence key, OfficeServ Dataview incurs additional costs.

### OfficeServ Link

 An application gateway that provides the interface between other software applications (both Samsung and third party) and the Samsung OfficeServ range of systems.

### OfficeServ Easyset

- Easy to use web-based application
- Configure your OfficeServ handset buttons to your preferred setting at the click of a mouse
- Make simple programming changes without the expense of calling a service technician
- Change call forwarding, speed dials and do not disturb
- Change volume setting, time and date format

### OfficeServ Manager

- Simple windows based system management and administration
- Make simple changes in-house ie OfficeServ handset names, call forwards and speed dials
- Remotely program, upgrade and diagnose your OfficeServ system and eliminate the need for an engineer to visit your premise

### OfficeServ Dataview

- Provides statistical reports, real time monitoring and scheduled reports on the call traffic of a Samsung OfficeServ system using a web-based user interface.
- Access over 40 statistical reports on trunks, stations, voicemail, call centre and operator group statistics
- Schedule reports for daily, weekly or monthly statistics
- Export/print reports and graphs to Excel with one click