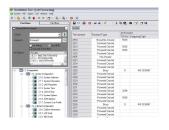

### Samsung OfficeServ CTI Server

The following OfficeServ CTI applications come pre-installed with the OfficeServ CTI Server. All applications require a valid licence key, OfficeServ Dataview incurs additional costs.

### OfficeServ Manager

- Simple windows based system management and administration
- Make simple changes in-house ie OfficeServ handset names, call forwards and speed dials
- Remotely program, upgrade and diagnose your OfficeServ system and eliminate the need for an engineer to visit your premise