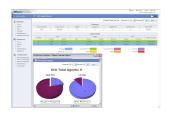

### OfficeServ Dataview

- Provides statistical reports, real time monitoring and scheduled reports on the call traffic of a Samsung OfficeServ system using a web-based user interface.
- Access over 40 statistical reports on trunks, stations, voicemail, call centre and operator group statistics
- Schedule reports for daily, weekly or monthly statistics
- Export/print reports and graphs to Excel with one click